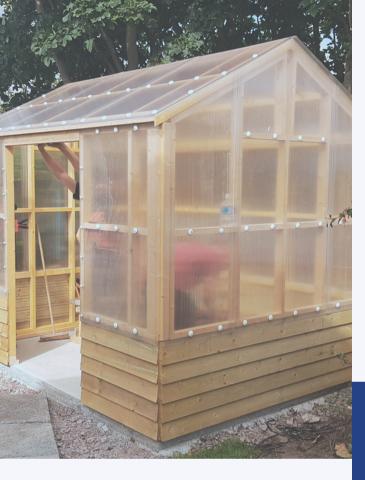

## MATERIALS

Polysheds built to 'The Shetland Standard'. Made from high quality materials to withstand all the seasons in a day. Our polysheds are manufactured with the upmost precision to ensure they stand up to the test of Shetlands extreme weather.

- Treated CLS
- Roof Cladding -Polycarbonate Sheets
- Shiplap Treated Cladding
- Treated Timber Door
- Galvanised Steel Ironmongery

### SIZES & PRICES

£2,599.00 inc VAT Flat Pack

£4,499.00 inc VAT Flat Pack

Free Quotes are available. Phone, email or pop in with your enquiry!

All prices include VAT.

Product includes a sturdy timber door and window which can both be positioned at your choosing.