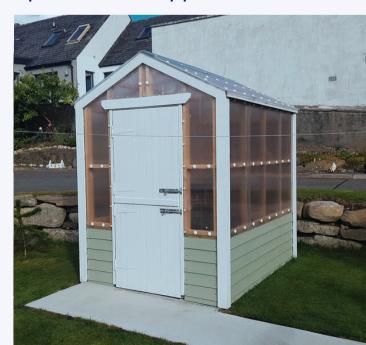

### SIZES & PRICES

£2,599.00 inc VAT Flat Pack

£4,499.00 inc VAT Flat Pack

Free Quotes are available. Phone, email or pop in with your enquiry!

All prices include VAT.

Product includes a sturdy timber door and window which can both be positioned at your choosing.

We can customise the polyshed bespoke to you and your needs.