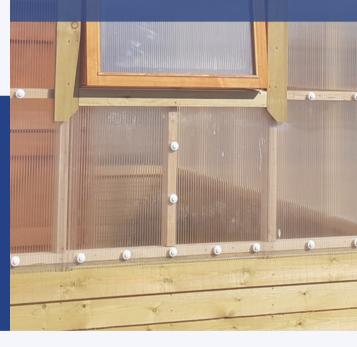

## MATERIALS

Polysheds built to 'The Shetland Standard'. Made from high quality materials to withstand all the seasons in a day. Our polysheds are manufactured with the upmost precision to ensure they stand up to the test of Shetlands extreme weather.

- Treated CLS
- Roof Cladding -Polycarbonate Sheets
- Shiplap Treated Cladding
- Treated Timber Door
- Galvanised Steel Ironmongery